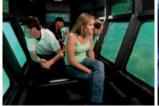

### Stewart Island Ferry Services

While most visitors spend at least one night on Stewart Island, it is also readily accessible by ferry as a day excursion from Invercargill and Bluff.

Experience Foveaux Strait in comfort and style on board our express catamarans. During the one hour crossing between Bluff and Stewart Island keep a look-out for wildlife, especially sea birds. Watching mollymawks (albatross) soaring behind the ferry is a fantastic sight.

Interesting landmarks commonly seen include Dog Island Lighthouse, Ruapuke Island, Titi Islands and Mt Anglem – Stewart Island's highest point.

- · Complimentary tea and coffee on board
- Wheelchair access is available
- Luggage is limited to two bags per person (one stowed and one small carry-on – extra goods by arrangement)
- Departures are weather / sea conditions dependent