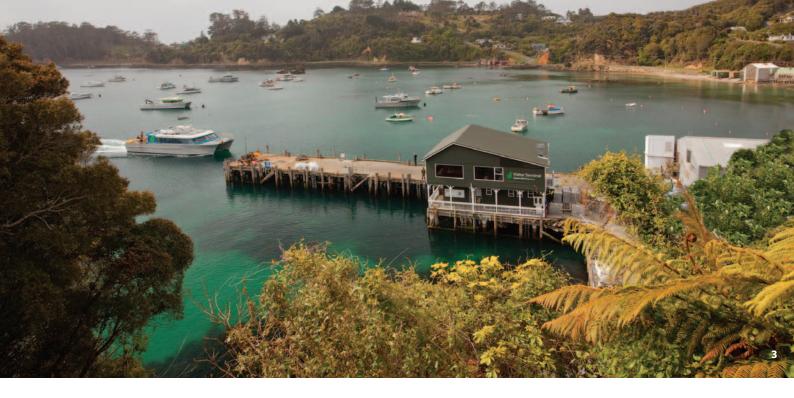

### Stewart Island Ferry Services

While most visitors spend at least one night on Stewart Island, it is also readily accessible by ferry as a day excursion from Invercargill and Bluff.

Experience Foveaux Strait in comfort and style on board our express catamarans. During the one hour crossing between Bluff and Stewart Island keep a look-out for wildlife, especially sea birds. Watching mollymawks (albatross) soaring behind the ferry is a fantastic sight.