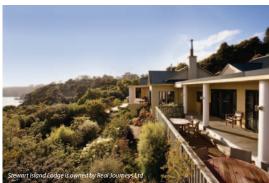

### **Stewart Island Lodge**

Stewart Island Lodge, nestled in native bush on a sunny hillside offers bed and breakfast accommodation.

All guest rooms (six king-sized double or twin) have an ensuite bathroom and open onto an expansive shared balcony with stunning ocean views. A private guest lounge provides an idyllic place to relax in the evening.