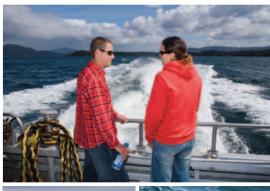

### Stewart Island Ferry Services

While most visitors spend at least one night on Stewart Island, it is also readily accessible by ferry as a day excursion from Invercargill and Bluff.

Experience Foveaux Strait in comfort and style on board our express catamarans. During the one hour crossing between Bluff and Stewart Island keep a look-out for wildlife, especially sea birds. Watching mollymawks (albatross) soaring behind the ferry is a fantastic sight.

Interesting landmarks commonly seen include Dog Island Lighthouse, Ruapuke Island, Titi Islands and Mt Anglem – Stewart Island's highest point.

- · Complimentary tea and coffee on board
- Wheelchair access is available
- Luggage is limited to two bags per person (one stowed and one small carry-on – extra goods by arrangement)
- Departures are weather / sea conditions dependent