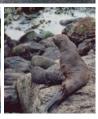

#### **Marine Nature Cruises**

On board our catamaran cruise to the Titi Islands, an area rich in marine life including seals, penguins, albatross, titi (mutton birds), dolphins and great white sharks. Then midway through your trip, transfer to our semi-submersible to explore (30-45mins) below the waterline. View kelp forests and fish species.

Our nature guide provides fascinating interpretation on Maori food gathering traditions, present day fishing and the wildlife encountered.

- Picnic lunches available (if pre-ordered; extra cost)
- Departures are weather / sea conditions dependent

This is an exciting cruise for those who really want to experience Stewart Island's marine environment