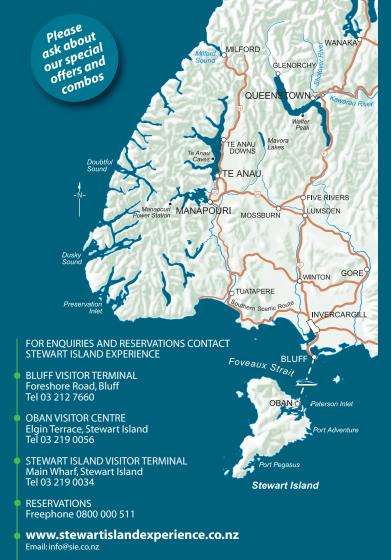

## Maps

"The slow island ways can quickly get into your blood and you may well want to stay longer than you had planned..."

Rough Guide to NZ

13