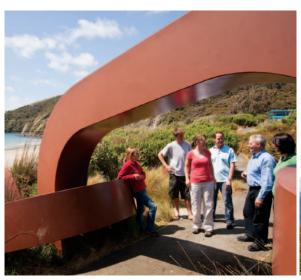

### **Village and Bays Tours**

Explore Oban and the surrounding bays in our modern mini-buses. Learn about the history and environment of Stewart Island and gain an insight into New Zealand's southernmost community.

During your tour our specialist guides enjoy sharing their local knowledge and there is plenty of time available for photo stops and short walks.

Highlights include the Rakiura National Park entrance at Lee Bay, beautiful Horseshoe Bay and stunning views of Paterson Inlet from Observation Rock.