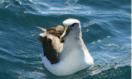

### Stewart Island Ferry Services

While most visitors spend at least one night on Stewart Island, it is also readily accessible by ferry as a day excursion from Invercargill and Bluff.

Experience Foveaux Strait in comfort and style on board our express catamarans. During the one hour crossing between Bluff and Stewart Island keep a look-out for wildlife, especially sea birds. Watching mollymawks (albatross) soaring behind the ferry is a fantastic sight.

Interesting landmarks commonly seen include Dog Island Lighthouse, Ruapuke Island, Titi Islands and Mt Anglem – Stewart Island's highest point.

- · Complimentary tea and coffee on board
- Wheelchair access is available
- Luggage is limited to two bags per person (one stowed and one small carry-on – extra goods by arrangement)
- Departures are weather / sea conditions dependent