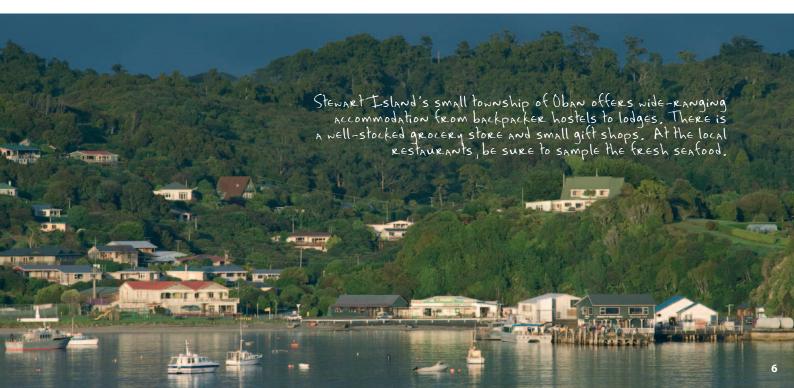

### Welcome to Stewart Island

Stewart Island is located off the beaten track, across Foveaux Strait from Bluff. There is a mystique about Stewart Island that cannot be found elsewhere in New Zealand. Numerous islands dot the shoreline and densely forested hills descend to a coastline of rocky outcrops and creamy golden sand beaches. It is a natural refuge for marine and bird life.

Vivid dawn and twilight hues give rise to the Island's Maori name, Rakiura - "land of the glowing skies".

Most of the Island is part of Rakiura National Park, with settlement largely confined to the small township of Oban.