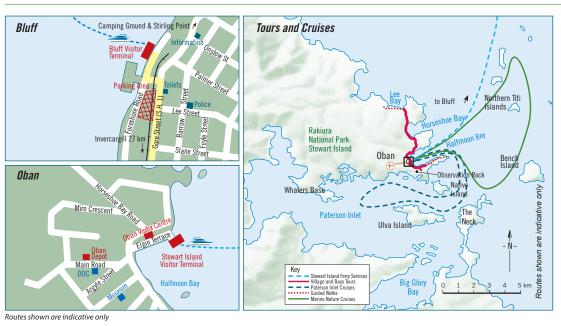

During your tour our specialist guides enjoy sharing their local knowledge and there is plenty of time available for photo stops and short walks.

Highlights include the Rakiura National Park entrance at Lee Bay, beautiful Horseshoe Bay and stunning views of Paterson Inlet from Observation Rock.

#### **Paterson Inlet Cruises**

Enjoy a leisurely cruise of beautiful Paterson Inlet viewing hidden coves and unspoilt beaches. Along the way learn about the early Maori and European settlement, including whaling. While on board keep a look-out for sea birds and other wildlife.

Then, visit Ulva Island – a renowned wildlife sanctuary. See diverse plants and abundant bird life, including rare and endangered species, during a fascinating walk (45mins) with our nature guide.

• Picnic lunches available (if pre-ordered; extra cost)

#### **Marine Nature Cruises**

On board our catamaran cruise to the Titi Islands, an area rich in marine life including seals, penguins, albatross, titi (mutton birds), dolphins and great white sharks. Then midway through your trip, transfer to our semi-submersible to explore (30-45mins) below the waterline. View kelp forests and fish species.

#### **Guided Walks**

Immerse yourself in the sights and sounds of Stewart Island's native forest and deserted bays. Join a small group guided walk and experience the natural beauty that has made this Island internationally renowned.

## Maps

"The slow island ways can quickly get into your blood and you may well want to stay longer than you had planned..."

Rough Guide to NZ

13