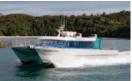

### Stewart Island Ferry Services

While most visitors spend at least one night on Stewart Island, it is also readily accessible by ferry as a day excursion from Invercargill and Bluff.

Experience Foveaux Strait in comfort and style on board our express catamarans. During the one hour crossing between Bluff and Stewart Island keep a look-out for wildlife, especially sea birds. Watching mollymawks (albatross) soaring behind the ferry is a fantastic sight.