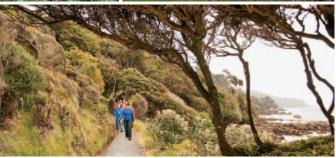

### **Guided Walks**

#### **Guided Walks**

Immerse yourself in the sights and sounds of Stewart Island's native forest and deserted bays. Join a small group guided walk and experience the natural beauty that has made this Island internationally renowned.

Thoughout your walk, a local nature guide will tell you about the Island's unique cultural heritage and point out native bird and plant life.

You will also gain knowledge of the work local residents are doing to preserve wildlife species, such as little blue penguins and titi (sooty shearwater).