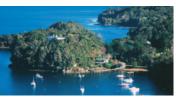

### Welcome to Stewart Island

Stewart Island is located off the beaten track, across Foveaux Strait from Bluff. There is a mystique about Stewart Island that cannot be found elsewhere in New Zealand. Numerous islands dot the shoreline and densely forested hills descend to a coastline of rocky outcrops and creamy golden sand beaches. It is a natural refuge for marine and bird life.

Vivid dawn and twilight hues give rise to the Island's Maori name, Rakiura - "land of the glowing skies".

Most of the Island is part of Rakiura National Park, with settlement largely confined to the small township of Oban.