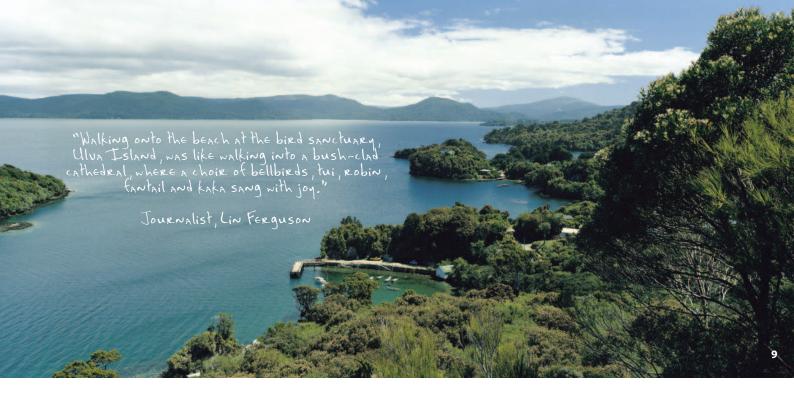

### Paterson Inlet Cruises (including Ulva Island)

#### **Paterson Inlet Cruises**

Enjoy a leisurely cruise of beautiful Paterson Inlet viewing hidden coves and unspoilt beaches. Along the way learn about the early Maori and European settlement, including whaling. While on board keep a look-out for sea birds and other wildlife.

Then, visit Ulva Island – a renowned wildlife sanctuary. See diverse plants and abundant bird life, including rare and endangered species, during a fascinating walk (45mins) with our nature guide.

• Picnic lunches available (if pre-ordered; extra cost)