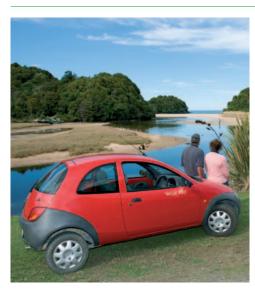

### Stewart Island Rental Services

#### Stewart Island Rental Services

Stewart Island is a fantastic place to explore independently. Our modern rental cars enable you to discover the stunning coastline and secluded communities at your own pace and in your own time.

For the more adventurous, motor scooters and mountain bikes are both very popular rental options. Ask our knowledgeable staff at the Oban Visitor Centre for a map and local advice as to how you can make the most of your stay on the island.