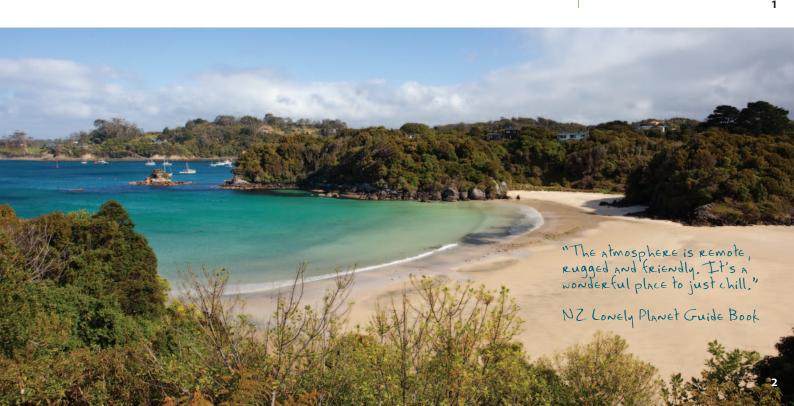

### Welcome to Stewart Island

Stewart Island is located off the beaten track, across Foveaux Strait from Bluff. There is a mystique about Stewart Island that cannot be found elsewhere in New Zealand. Numerous islands dot the shoreline and densely forested hills descend to a coastline of rocky outcrops and creamy golden sand beaches. It is a natural refuge for marine and bird life.

Vivid dawn and twilight hues give rise to the Island's Maori name, Rakiura - "land of the glowing skies".

Most of the Island is part of Rakiura National Park, with settlement largely confined to the small township of Oban.